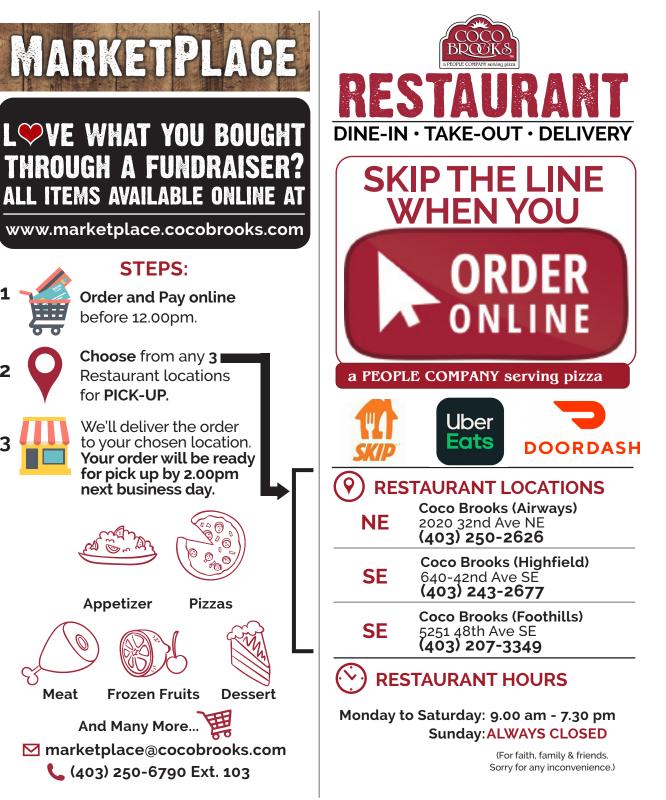

FUNDRAISING

|                                                                                      | Hot                                            | Frozer                                   |
|--------------------------------------------------------------------------------------|------------------------------------------------|------------------------------------------|
| <b>Donair - 10"</b><br>donair meat, diced tomato, red onion, mozza, sw               | \$ <b>16</b> <sup>.43</sup><br>eet sauce. cilo | N/A<br>antro                             |
| Mardi Gras - 10"<br>chicken strips, louisiana sauce, pineapple, mozzo                | \$ <b>16</b> .43                               | \$ <b>15</b> .00                         |
| Buffalo Ranch - 10"<br>chicken strips, buffalo ranch sauce, mozza                    | \$ <b>16</b> .43                               | \$ <b>15</b> .00                         |
| Maui - 10"<br>chicken strips, bbq sauce, pineapple, mozza                            | \$ <b>16</b> .43                               | \$ <b>15</b> .00                         |
| Palazzo - 10"<br>pizza sauce, black forest ham, pepperoni, mozza                     | \$ <b>16</b> .43                               | \$ <b>15</b> .00                         |
| The 808 - 10"<br>pizza sauce, bacon, mushroom, mozza, diced tor                      | \$ <b>16</b> :43<br>mato, black pe             | <b>\$15</b> .00<br>epper                 |
| Desperado - 10"<br>pizza sauce, mushroom, black forest ham, mozza                    | \$ <b>16</b> <sup>.43</sup>                    | \$ <b>15</b> .00                         |
| six 80 - 10"<br>pizza sauce, mushroom, green pepper, white onic<br>pepperoni, mozza  | <b>\$16</b> .90<br>on, sweet italic            | \$ <b>15<sup>.75</sup></b><br>an sausage |
| New Orleans Veggie - 10"<br>hot sauce, mushroom, green & red pepper, red or          | \$ <b>16</b> :43<br>nion, mozza                | \$ <b>15</b> .00                         |
| No Cheese Veggie - 10"<br>pizza sauce, oregano, green & red pepper, red or<br>tomato | \$ <b>16</b> :43<br>hion, pineapple            | <b>\$15</b> .00<br>e, diced              |
| Odessa - 10"<br>pizza sauce, garlic, mozza, feta, spinach, grape t                   | <b>\$16</b> :43<br>omato                       | \$ <b>15</b> .00                         |
| Athens – 10"<br>pizza sauce, oregano, mozza, feta, red onion, red<br>black olives    | \$ <b>16</b> .43                               | <b>\$15<sup>.00</sup></b><br>e tomato,   |
| Margherita - 10"<br>pizza sauce, oregano, parmesan, mozza, grape t                   | <b>\$16</b> :43<br>omato                       | \$ <b>15</b> .00                         |
| Beef Mushroom Tomato - 10"<br>pizza sauce, mushroom, ground beef, diced tomo         | \$ <b>16</b> .43                               | \$ <b>15</b> .00                         |