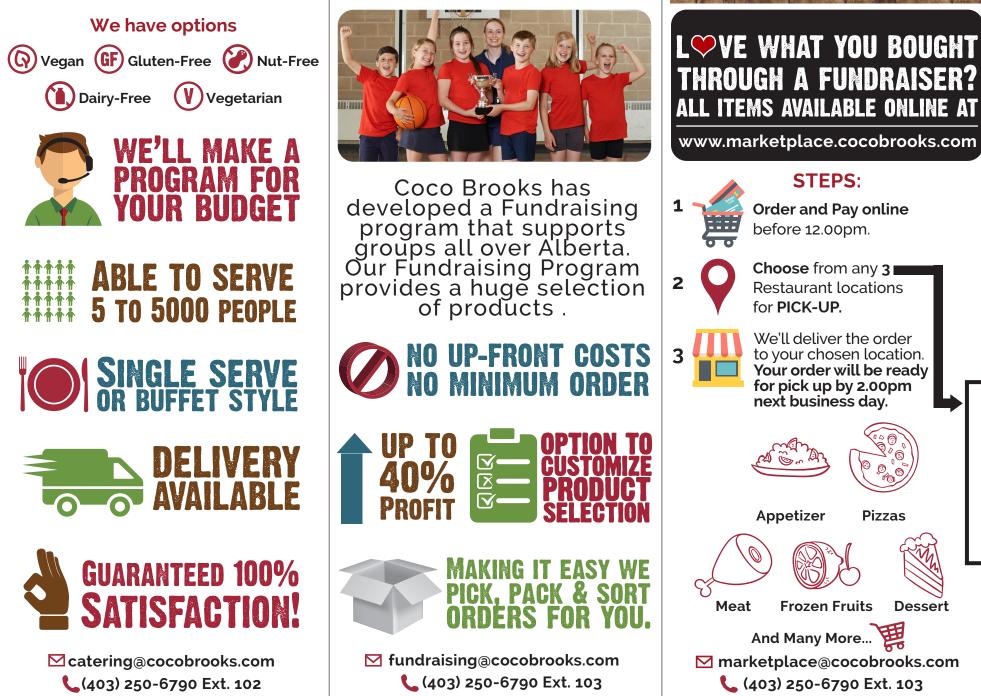

FUNDRAISING

|                                                                                      | Hot                                            | Frozer                                   |
|--------------------------------------------------------------------------------------|------------------------------------------------|------------------------------------------|
| <b>Donair - 10"</b><br>donair meat, diced tomato, red onion, mozza, sw               | \$ <b>16</b> <sup>.43</sup><br>eet sauce. cilo | N/A<br>antro                             |
| Mardi Gras - 10"<br>chicken strips, louisiana sauce, pineapple, mozzo                | \$ <b>16</b> .43                               | \$ <b>15</b> .00                         |
| Buffalo Ranch - 10"<br>chicken strips, buffalo ranch sauce, mozza                    | \$ <b>16</b> .43                               | \$ <b>15</b> .00                         |
| Maui - 10"<br>chicken strips, bbq sauce, pineapple, mozza                            | \$ <b>16</b> .43                               | \$ <b>15</b> .00                         |
| Palazzo - 10"<br>pizza sauce, black forest ham, pepperoni, mozza                     | \$ <b>16</b> .43                               | \$ <b>15</b> .00                         |
| The 808 - 10"<br>pizza sauce, bacon, mushroom, mozza, diced tor                      | \$ <b>16</b> :43<br>mato, black pe             | <b>\$15</b> .00<br>epper                 |
| Desperado - 10"<br>pizza sauce, mushroom, black forest ham, mozza                    | \$ <b>16</b> <sup>.43</sup>                    | \$ <b>15</b> .00                         |
| six 80 - 10"<br>pizza sauce, mushroom, green pepper, white onic<br>pepperoni, mozza  | <b>\$16</b> .90<br>on, sweet italic            | \$ <b>15<sup>.75</sup></b><br>an sausage |
| New Orleans Veggie - 10"<br>hot sauce, mushroom, green & red pepper, red or          | \$ <b>16</b> :43<br>nion, mozza                | \$ <b>15</b> .00                         |
| No Cheese Veggie - 10"<br>pizza sauce, oregano, green & red pepper, red or<br>tomato | \$ <b>16</b> :43<br>hion, pineapple            | <b>\$15</b> .00<br>e, diced              |
| Odessa - 10"<br>pizza sauce, garlic, mozza, feta, spinach, grape t                   | <b>\$16</b> :43<br>omato                       | \$ <b>15</b> .00                         |
| Athens – 10"<br>pizza sauce, oregano, mozza, feta, red onion, red<br>black olives    | \$ <b>16</b> .43                               | <b>\$15<sup>.00</sup></b><br>e tomato,   |
| Margherita - 10"<br>pizza sauce, oregano, parmesan, mozza, grape t                   | <b>\$16</b> :43<br>omato                       | \$ <b>15</b> .00                         |
| Beef Mushroom Tomato - 10"<br>pizza sauce, mushroom, ground beef, diced tomo         | \$ <b>16</b> .43                               | \$ <b>15</b> .00                         |