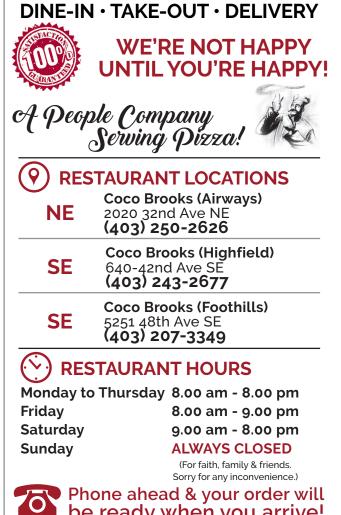

## RESTAURANT

be ready when you arrive!

| FAVORITES                                                                                                                                                             | Hot                                                         | Frozen or                                    |
|-----------------------------------------------------------------------------------------------------------------------------------------------------------------------|-------------------------------------------------------------|----------------------------------------------|
| Ala Mo Wana<br>" - pizza sauce, ham, bacon, pineapple, mozza                                                                                                          | \$ <b>6</b> .90                                             | Take n' Bake<br>\$ <b>6</b> .50              |
| Egg n Bacon                                                                                                                                                           | \$ <b>6</b> .90                                             | \$ <b>6</b> <sup>.25</sup>                   |
| 3 <sup>**</sup> - eggs, bacon, mozza, cheddar, black pepper<br><b>San Pedro Egg</b><br>3" - salsa, ground beef, eggs, mozza, cheddar, jalar                           | \$ <b>6</b> .90                                             | \$ <b>6</b> <sup>.25</sup>                   |
| Salsa, ground beef, eggs, mozza, cheddar, jalap<br>Bacon Double Cheese<br>" - burger sauce, ground beef, onions, bacon, mozz                                          | \$ <b>6</b> .90                                             | \$6 <sup>.50</sup>                           |
| Big Al's Pizza<br>" - pizza sauce, ground beef, black forest ham, sau                                                                                                 | \$ <b>7</b> .38                                             | \$ <b>7</b> .00                              |
| Bootlegger<br>3" - pizza sauce, pepperoni, mushrooms, green pep                                                                                                       | \$ <b>6</b> .90                                             | \$ <b>6</b> .50                              |
| Mile High<br>3" - pizza sauce, black forest ham, pepperoni, salar                                                                                                     | \$ <b>8</b> .33                                             | \$ <b>8</b> .00                              |
| Double Pepperoni<br>3" - pizza sauce, pepperoni, mozza                                                                                                                | \$ <b>6</b> .43                                             | \$ <b>6</b> .00                              |
| Pepperoni Mushroom<br>" - pizza sauce, pepperoni, mushrooms, mozza                                                                                                    | \$ <b>6</b> .43                                             | \$ <b>6</b> .00                              |
| CLASSICS                                                                                                                                                              | Hot                                                         | Frozen or<br>Take n' Bake                    |
| <b>Three Cheese</b><br>8″ - pizza sauce, parmesan, mozza, cheddar                                                                                                     | \$ <b>5</b> <sup>.48</sup>                                  | <sup>\$</sup> 5 <sup>.00</sup>               |
| Beef n Mushroom<br>8" - pizza sauce, ground beef, mushrooms, mozza                                                                                                    | \$ <b>6</b> .67                                             | \$ <b>6</b> .25                              |
| Beef Onion Pineapple<br>8" - pizza sauce, ground beef, pineapple, onions, me                                                                                          | <b>\$6</b> .67<br>ozza                                      | \$ <b>6</b> <sup>.25</sup>                   |
| <b>Greek Mykonos</b><br>8" - pizza sauce, ground beef, onions, feta, mozza, t<br>oregano                                                                              | \$ <b>7</b> <sup>.14</sup><br>comatoes                      | \$ <mark>6</mark> .75<br>, black olives,     |
| Italian Sausage                                                                                                                                                       | \$ <b>6</b> .90                                             | \$ <b>6</b> .50                              |
| 8" - pizza sauce, sausage, mushrooms, green pepper<br><b>Mexican</b><br>8" - salsa, ground beef, cheddar, jalapeños, mozza                                            | \$ <b>7</b> <sup>.38</sup>                                  | \$7 <sup>.00</sup>                           |
| CHICKEN                                                                                                                                                               | Hot                                                         | Frozen or<br>Take n' Bake                    |
| <b>BBQ Chicken</b><br>8" - chicken strips, bbq sauce, red onions, mozza, ci                                                                                           | \$ <mark>7<sup>.62</sup></mark><br>ilantro                  | \$ <b>7</b> <sup>.00</sup>                   |
| <b>Santa Fe Chicken</b><br>8" - chicken strips, santa fe sauce, red peppers, mo.                                                                                      | <b>\$7<sup>.62</sup></b><br>zza, chec                       | \$ <mark>7</mark> .00<br>Idar, chilli flakes |
| <b>Louisiana Chicken</b><br>8" - chicken strips, louisiana sauce, red peppers, ch                                                                                     | <b>\$7<sup>.62</sup></b><br>ives, moz                       | \$ <mark>7</mark> .00<br>zza, chilli flakes  |
| Ranch Chicken<br>8" - chicken strips, ranch sauce, red peppers, chives                                                                                                | <b>\$7<sup>.62</sup></b><br>5, mozza,                       | \$ <mark>7</mark> .00<br>black pepper        |
| Hot Wing Pizza<br>8" - chicken strips, louisiana sauce, hot sauce, moz                                                                                                | <b>\$7</b> <sup>.62</sup><br>za                             | \$ <b>7</b> <sup>.00</sup>                   |
| Buffalo Ranch Pizza<br>8" - chicken strips, buffalo ranch sauce, mozza                                                                                                | <b>\$7</b> <sup>.62</sup>                                   | \$ <b>7</b> .00                              |
| VEGGIE                                                                                                                                                                | Hot                                                         | Frozen or<br>Take n' Bake                    |
| VEGGIE                                                                                                                                                                | \$ <b>7</b> .14                                             | \$ <mark>6</mark> .75                        |
| Spinach Grande<br>8″ - pizza sauce, garlic, spinach, feta, red onions, to                                                                                             |                                                             | bluck blives,                                |
| Spinach Grande<br>8" - pizza sauce, garlic, spinach, feta, red onions, to<br>mozza, oregano<br>Classic Veggie<br>8" - pizza sauce, red onions, green peppers, pineap, | •matoes,<br>\$ <mark>6</mark> :43                           | \$ <b>6</b> .00                              |
| Spinach Grande<br>8" - pizza sauce, garlic, spinach, feta, red onions, to<br>mozza, oregano<br>Classic Veggie                                                         | * <mark>6</mark> .43<br>ple, feta,<br>\$ <mark>6</mark> .43 | \$6.00<br>mozza,<br>\$6.00                   |